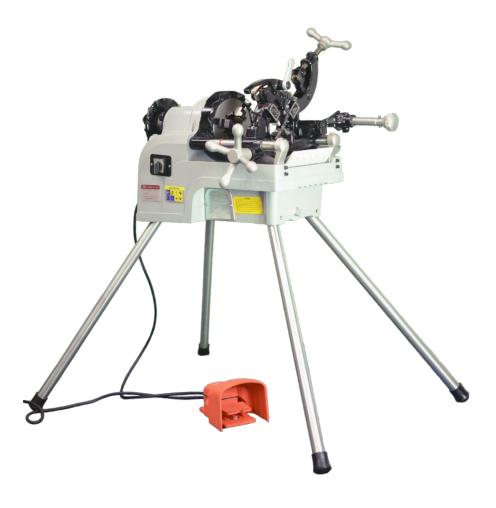

## New & Improved Model 8190 2" Threading Machine

Upgrade your threading game this summer with the all-new Model 8190 Threading Machine by Wheeler-Rex. Its sleek and modern design is not only visually appealing but also backed by advanced features. Experience complete interchangeability with Model 300 dies and die heads, ensuring versatility and compatibility. This portable and compact machine delivers high-performance threading, thanks to its self-opening die head and through die head oiling. With cutting, threading, and reaming capabilities, it's a complete package for your threading needs.