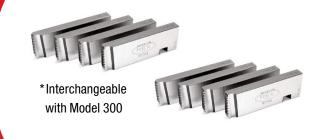

## SUMMER Thread Fest

PROMO EXPIRES 9/31/23



## New & Improved Model 8190 2" Threading Machine

Upgrade your threading game this summer with the all-new Model 8190 Threading Machine by Wheeler-Rex. Its sleek and modern design is not only visually appealing but also backed by advanced features. Experience complete interchangeability with Model 300 dies and die heads, ensuring versatility and compatibility. This portable and compact machine delivers high-performance threading, thanks to its self-opening die head and through die head oiling. With cutting, threading, and reaming capabilities, it's a complete package for your threading needs.



## FREE ADDITIONAL DIES

- 70201 Dies 1/2"-3/4" NPT
- 70209 Dies 1"-2" NPT