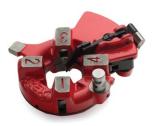

### **INCLUDES:**

- Auto opening die head 1/2"–1" NPT
- Foot switch
- Two sets of dies: 1/2" 3/4" & 1"
- Spare cutter wheel