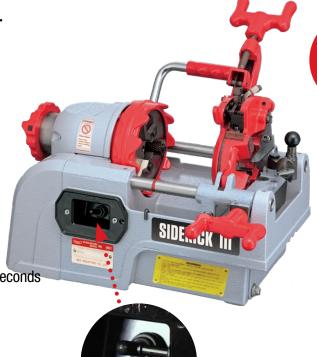

### **MODEL 8991 FEATURES:**

- Threads 1/2"-3/4", 1" pipe
- Auto open notch-type head
- · Safety auto shut off
- · Front and rear chucks
- One blade reamer
- · Auto-oiling die head
- 1"pipe threading time in 16 seconds
- Weighs only 58 pounds
- · Built-in carry handle
- Made in JAPAN

### **INCLUDES:**

- Auto opening die head 1/2"–1" NPT
- Foot switch
- Two sets of dies: 1/2" 3/4" & 1"
- Spare cutter wheel