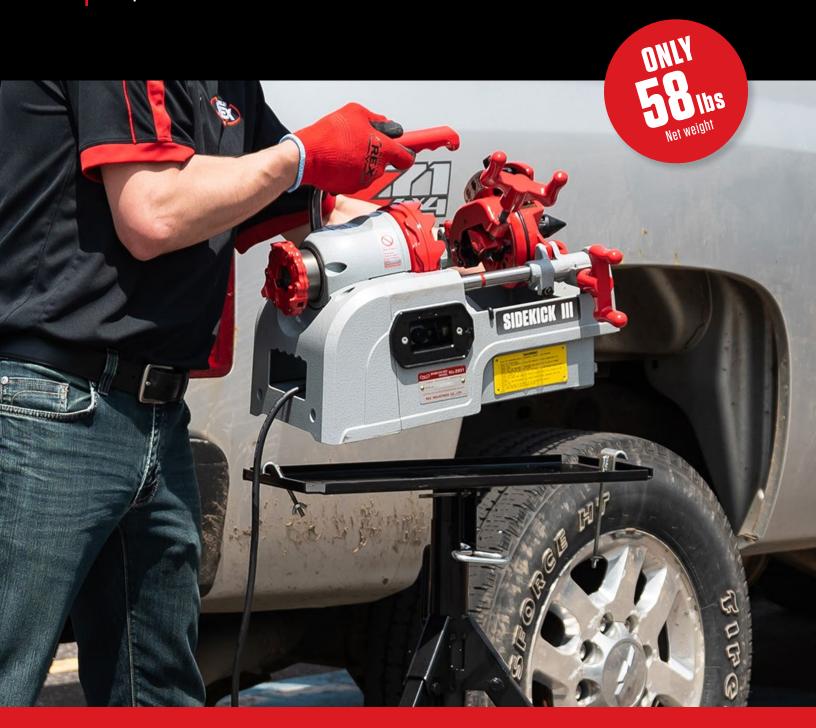

## CARRY PRECISION IN ONE HAND TO ANY JOB SITE!

The Sidekick III is your ultimate threading solution for 1/2" – 1" pipes. Compact, powerful, and built for the toughest jobs, it ensures strong, reliable connections wherever you work. Its portable design and robust performance make it the dependable choice for professionals on the go.

### **MODEL 8991 FEATURES:**

- Threads 1/2"-3/4", 1" pipe
- Auto open notch-type head
- · Safety auto shut off
- · Front and rear chucks
- One blade reamer
- · Auto-oiling die head
- 1"pipe threading time in 16 seconds
- Weighs only 58 pounds
- · Built-in carry handle
- Made in JAPAN