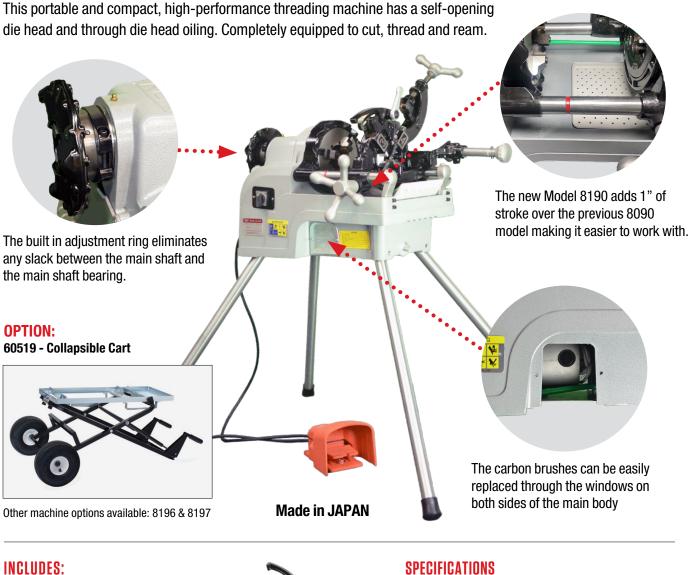

#### COMPLETE INTERCHANGEABILITY WITH THE MODEL 300 DIES AND DIE HEADS

Dies 1"-2" NPT

70209\*

70201\* Dies 1/2"- 3/4" NPT

\* Interchangeable with Model 300

80118\* Die Head, Automatic Opening, 1/2"-2" NPT

**Capacity:** Voltage: Motor Type: No Load RPM: Net Weight: **Dimensions:** 

1/2" - 2"120V (220V-240V available) Universal Motor, Single Phase 38 RPM 151 lbs 24.6" (L) X 15.7" (W) X 15.7" (H)