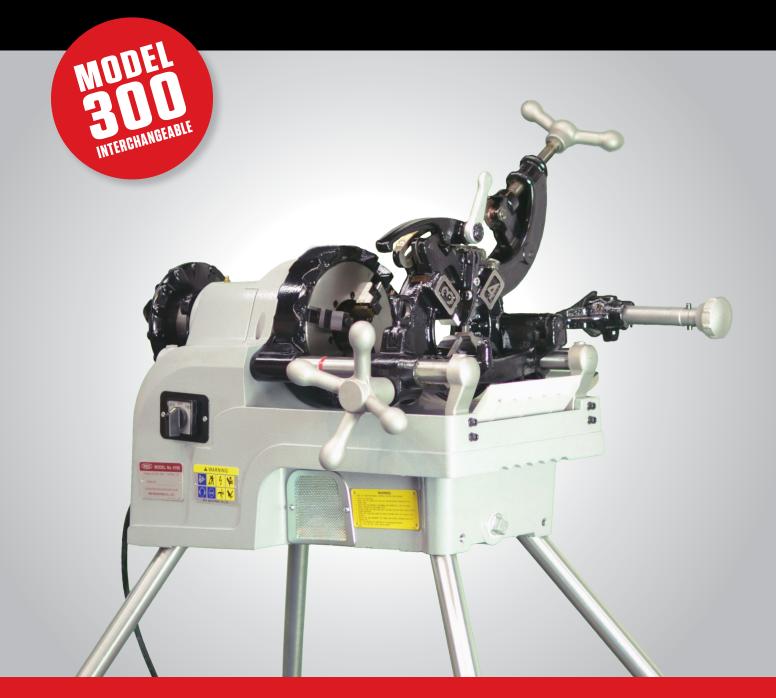

# 2" PIPE THREADING MACHINE

Global Leader in Waterworks Tools Since 1957

#### **INTERCHANGEABLE WITH MODEL 300**

Unmatched Durability, Portability, and High-Performance Pipe Threading Machine

## **2" PIPE THREADING MACHINE**