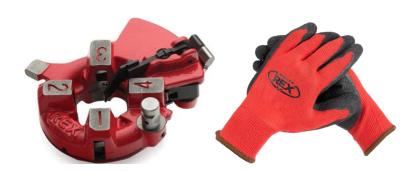

### - DIE HEAD FREE - GLOVES

- 70131 1/2"-1" NPT/Quick Opening Die Head
- WHEELER-REX gloves