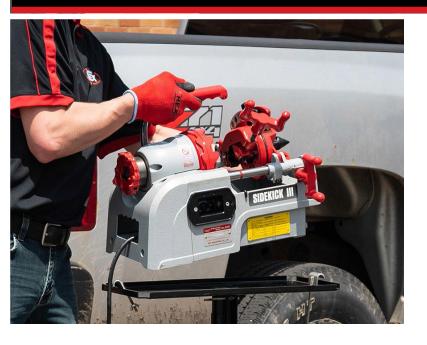

## 8991 SIDEKICK III PIPE THREADER

The Wheeler-Rex Model 8991 is a full-featured threading machine ½" to 1" pipe. Featuring front and rear chucks, an auto-open auto-oiling notch-type die head, safety auto, shut off, larger carriage & cutter handles and a unique one blade reamer.

#### **MODEL 8991 FEATURES: INCLUDES:**

- Auto open notch die head
- Safety auto shut off
- Front and near chucks
- · One blade reamer
- Auto-oiling die head
- 1" pipe threading time

in 16 seconds

- · Weighs only 58 pounds
- · Built-in carry handle

- 1/2"-1" die head
- Foot Switch
- Two sets of dies: 1/2"-1" & 1"
- Spare cutter wheel

#### SPECIFICATIONS:

Standard Capacity: 1/2"-1"

Voltage: 115 Volt

Motor: 400 Watt series,

single phase

Free Speed: 55 rpm

Dimensions: 15" x 11"x12"